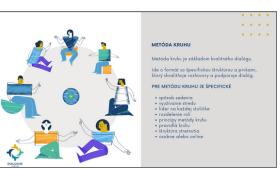

## CENTRE diaalogical graphic present

IN OUR INCREASINGLY DIVERSE SOCIETY, DIALOGUE TECHNIQUES BRIDGE GAPS, PROMOTE UNDERSTANDING, AND ENABLE COLLABORATIVE PROBLEM SOLVING.