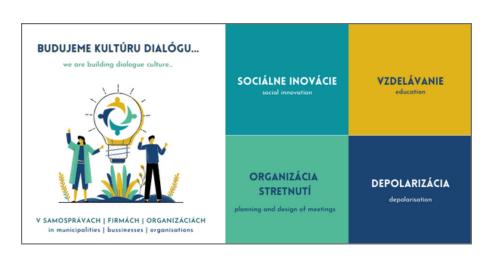

## CENTRE diaalogical graphic present

IN OUR INCREASINGLY DIVERSE SOCIETY, DIALOGUE TECHNIQUES BRIDGE GAPS, PROMOTE UNDERSTANDING, AND ENABLE COLLABORATIVE PROBLEM SOLVING.