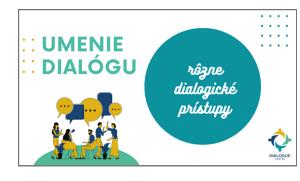

## CENTRE diaalogical graphic present

IN OUR INCREASINGLY DIVERSE SOCIETY, DIALOGUE TECHNIQUES BRIDGE GAPS, PROMOTE UNDERSTANDING, AND ENABLE COLLABORATIVE PROBLEM SOLVING.