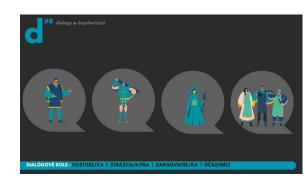

## CENTRE diaalogical graphic present

IN OUR INCREASINGLY DIVERSE SOCIETY, DIALOGUE TECHNIQUES BRIDGE GAPS, PROMOTE UNDERSTANDING, AND ENABLE COLLABORATIVE PROBLEM SOLVING.