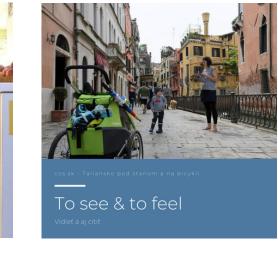

## materials whole and

"DOMA MÁME BAREFOOT RAJ

BAREFU DOTS active 100

BAREFU
DOTS
static

"VĎAKA PIŠKÓTKAM,