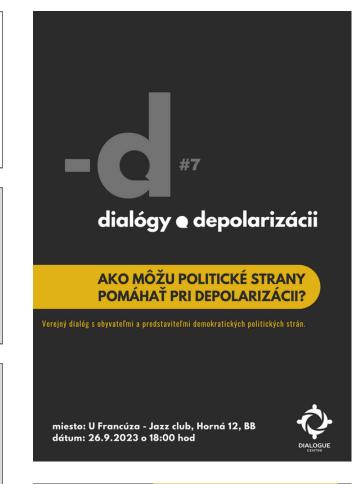

## CENTRE diaalogical graphic present

IN OUR INCREASINGLY DIVERSE SOCIETY, DIALOGUE TECHNIQUES BRIDGE GAPS, PROMOTE UNDERSTANDING, AND ENABLE COLLABORATIVE PROBLEM SOLVING.