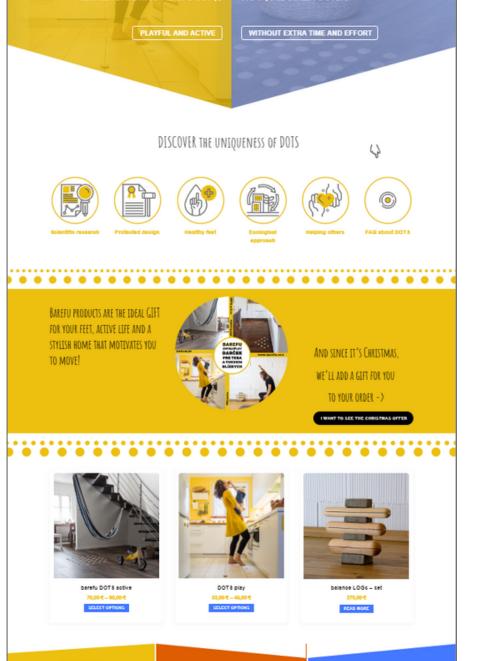

## materials whole and

"DOMA MÁME BAREFOOT RAJ

BAREFU DOTS active 100

BAREFU
DOTS
static

"VĎAKA PIŠKÓTKAM,