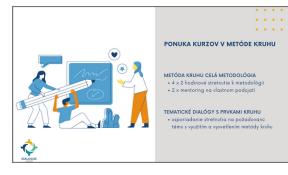

## CENTRE diaalogical graphic present

IN OUR INCREASINGLY DIVERSE SOCIETY, DIALOGUE TECHNIQUES BRIDGE GAPS, PROMOTE UNDERSTANDING, AND ENABLE COLLABORATIVE PROBLEM SOLVING.